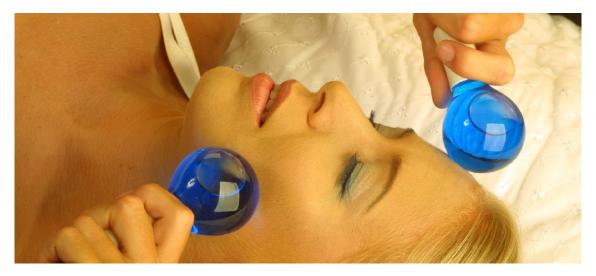

While the effects of the acupuncture take effect, Ms. Goldstein uses her signature Touch + Glow wand to encourage lymphatic drainage and gentle microcurrent to tone and lift sagging muscles. A cooling mask containing antioxidant-rich seaweed alginates is applied, accompanied by an invigorating facial massage with chilled glass globes. This icy massage not only minimizes large pores, stimulates circulation, tightens skin and eliminates inflammation, it also helps to alleviate allergy symptoms, sinus pain, and headaches. The treatment concludes with a moisturizing oxygen infusion leaving you feeling energized and glowing....ready for your next Hamptons dinner party!