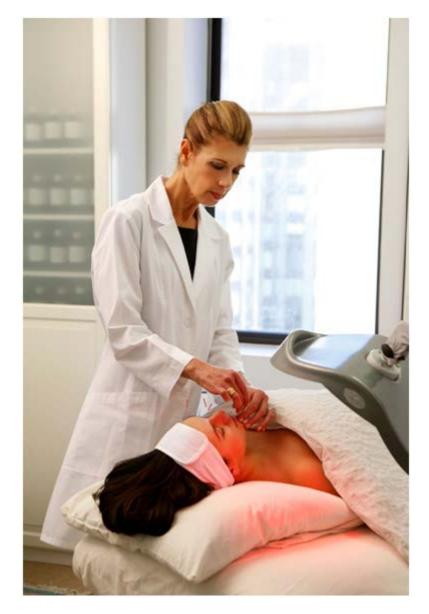

To kick off the summer season, Ms. Goldstein is introducing the new Touch + Glow Freeze Facial at <u>A. Studio Day Spa's</u> East Hampton location. This refreshing, rejuvenating treatment can be tailored for any skin type. A gentle cleanse and exfoliation is followed by a relaxing acupuncture treatment intended to address underlying health issues affecting your skin and overall appearance.

While the effects of the acupuncture take effect, Ms. Goldstein uses her signature Touch + Glow wand to encourage lymphatic drainage and gentle microcurrent to tone and lift sagging muscles. A cooling mask containing antioxidant-rich seaweed alginates is applied, accompanied by an invigorating facial massage with chilled glass globes. This icy massage not only minimizes large pores, stimulates circulation, tightens skin and eliminates inflammation, it also helps to alleviate allergy symptoms, sinus pain, and headaches. The treatment concludes with a moisturizing oxygen infusion leaving you feeling energized and glowing....ready for your next Hamptons dinner party!