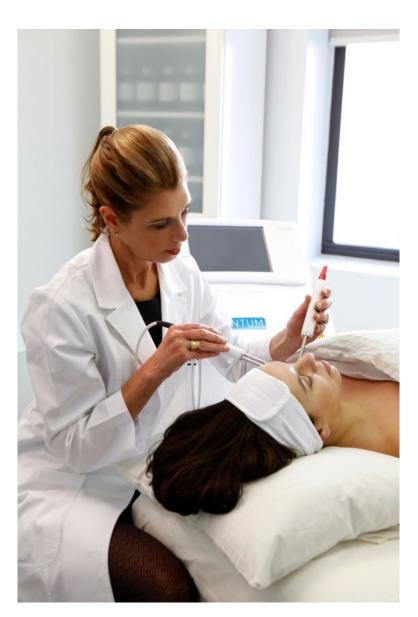

To kick off the summer season, Ms. Goldstein is introducing the new Touch + Glow Freeze Facial at <u>A. Studio Day Spa's</u> East Hampton location. This refreshing, rejuvenating treatment can be tailored for any skin type. A gentle cleanse and exfoliation is followed by a relaxing acupuncture treatment intended to address underlying health issues affecting your skin and overall appearance.

While the effects of the acupuncture take effect, Ms. Goldstein uses her signature Touch + Glow wand to encourage lymphatic drainage and gentle microcurrent to tone and lift sagging muscles. A cooling mask containing antioxidant-rich seaweed alginates is applied, accompanied by an invigorating facial massage with chilled glass globes. This icy massage not only minimizes large pores, stimulates circulation, tightens skin and eliminates inflammation, it also helps to alleviate allergy symptoms, sinus pain, and headaches. The treatment concludes with a moisturizing oxygen infusion leaving you feeling energized and glowing....ready for your next Hamptons dinner party!