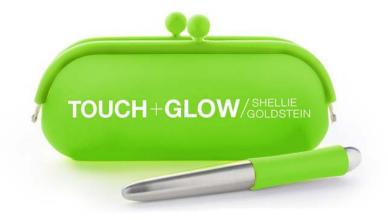

## TOUCH + GLOW NOW AVAILABLE AT A. STUDIO DAY SPAS IN EAST HAMPTON AND MONTAUK!

Hamptonites know that caring for your skin to combat the damaging effects of our beautiful sunshine is a beauty priority. KDHamptons discovers a new spa offering new to the East End: the all-natural<u>Touch + Glow system</u>, which combines the power of acupressure with magnetic therapy, gentle vibration, and Germanium to help smooth wrinkles, tone sagging skin and brighten lifeless complexions with no harmful side effects. This convenient new kit from Shellie Goldstein, M.S., L.AC. acupuncture expert and author of *Your Best Face Now: Look Younger in 20 Days with the Do-It-Yourself Acupressure Facelift*, consists of a water resistant silicone gel bag carrying case, a step-by-step facial acupressure guide, and a magnetized stainless steel wand infused with Germanium.